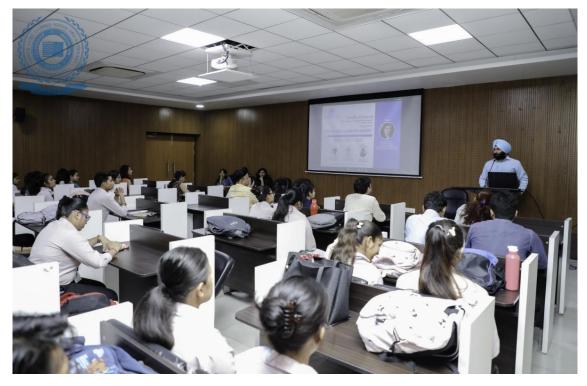

The event started with a brief introductory talk by Dr. Nutan Sharma about the workshop and the important aspects to be covered in it.

Prof. (Dr.) Lakhwinder Singh (Dean, FOSC, SGT University) threw light on the emerging mental health problems among youngsters and some serious real-life cases, and the need for awareness of this topic.

The invited speaker Dr. Shalu Joon (Assistant Professor, Clinical Psychology, Faculty of Behavioral Sciences, SGT University), has addressed the students through demonstrations and presentation mode by considering mental health issues (physical and biological types), their symptoms, conduction of various mental health drills:

- · Color drill
- Mind processing drills
- · Picture drill

OCD (Obsessive Compulsive Disorder) #Stress#Anxiety#Depression

Students learned about various aspects and types of mental health issues, their signs and symptoms, certain drills to diagnose the level of mental health problems, their prevention and cure. The event was attended by 110 students of Faculty of Science.

#### Images of the Event:

Dr Lakhwinder Singh welcoming the Guest

Speaker of the event delivering the lecture

Date !- 30/05/2022 B.Sc. (HonR.) Forenic Science Workshop on Mental Health 2nd Sementes Attendence Sheet