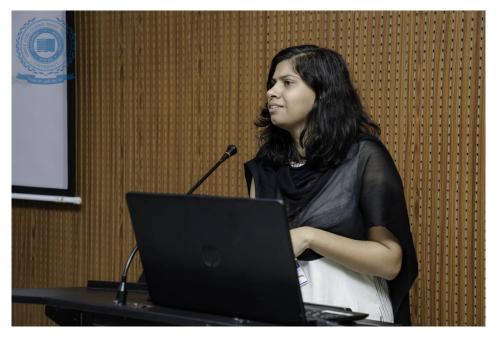

The invited speaker Dr. Shalu Joon (Assistant Professor, Clinical Psychology, Faculty of Behavioral Sciences, SGT University), has addressed the students through demonstrations and presentation mode by considering mental health issues (physical and biological types), their symptoms, conduction of various mental health drills:

#### Images of the Event:

Dr Lakhwinder Singh welcoming the Guest

Speaker of the event delivering the lecture

Date !- 30/05/2022 B.Sc. (HonR.) Forenic Science Workshop on Mental Health 2nd Sementes Attendence Sheet